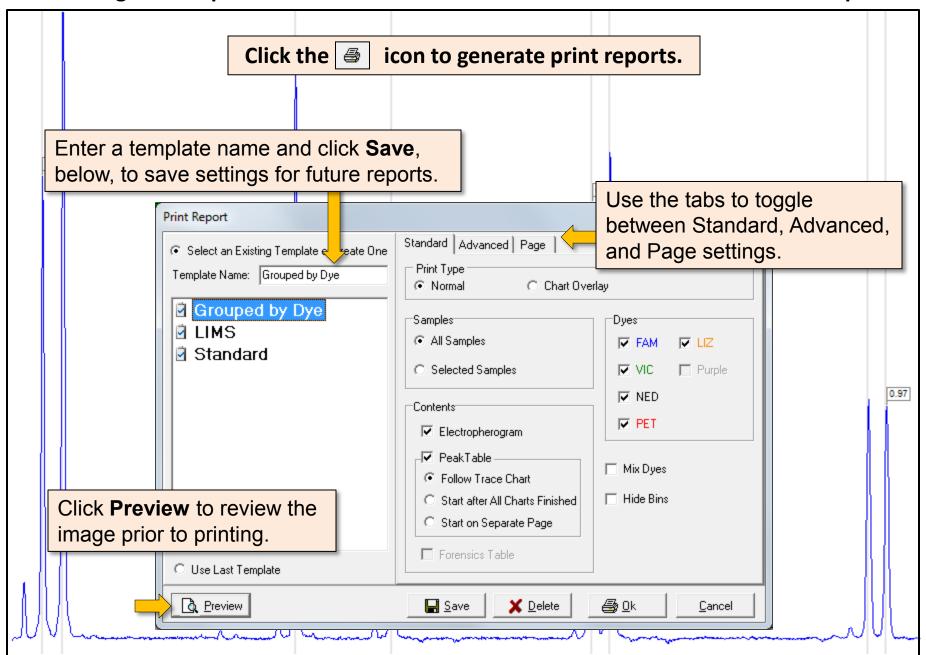

# GeneMarker HID

**Quick Start Guide** 



## GeneMarker HID Workflow

STR Human Identity Software





























#### **User Manual Chapter 6**



#### **Post Genotyping Applications**











#### **More Information**

### Thank you for your interest in GeneMarker HID

STR Human Identity Software

**Have more questions?** Please email <u>tech\_support@softgenetics.com</u> or call 814-237-9340 to...

- Obtain more information about GeneMarkerHID
- Request a Quotation
- Schedule a Free, online training session with a SoftGenetics expert

Finally, please note that the **User Manual** is always available by navigating to **Help** → **Help**.