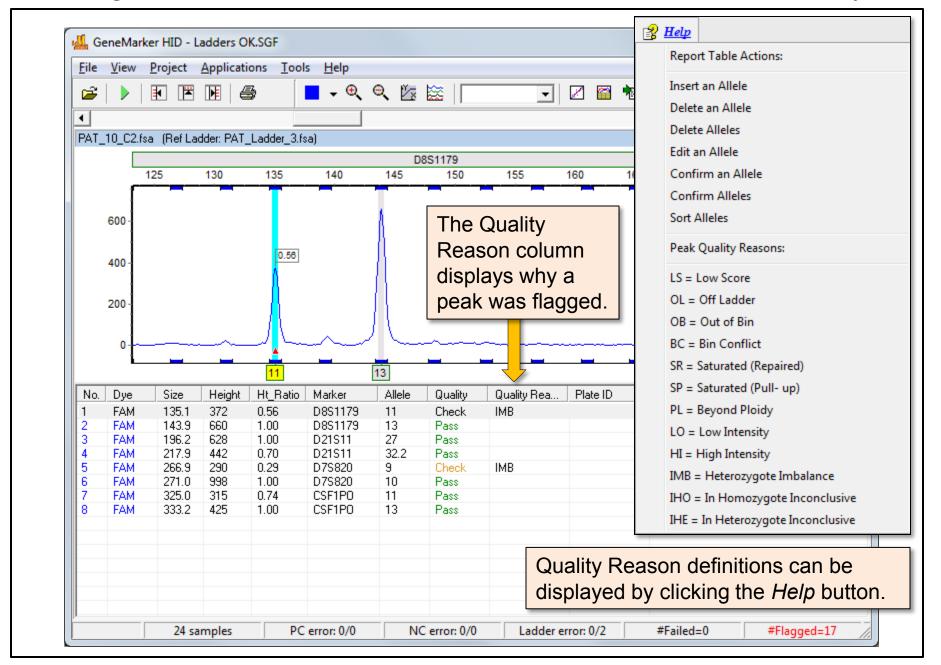

# GeneMarker HID

**Quick Start Guide** 



## GeneMarker HID Workflow

STR Human Identity Software





























#### **User Manual Chapter 6**



#### **Post Genotyping Applications**











#### **More Information**

### Thank you for your interest in GeneMarker HID

STR Human Identity Software

**Have more questions?** Please email <u>tech\_support@softgenetics.com</u> or call 814-237-9340 to...

- Obtain more information about GeneMarkerHID
- Request a Quotation
- Schedule a Free, online training session with a SoftGenetics expert

Finally, please note that the **User Manual** is always available by navigating to **Help** → **Help**.