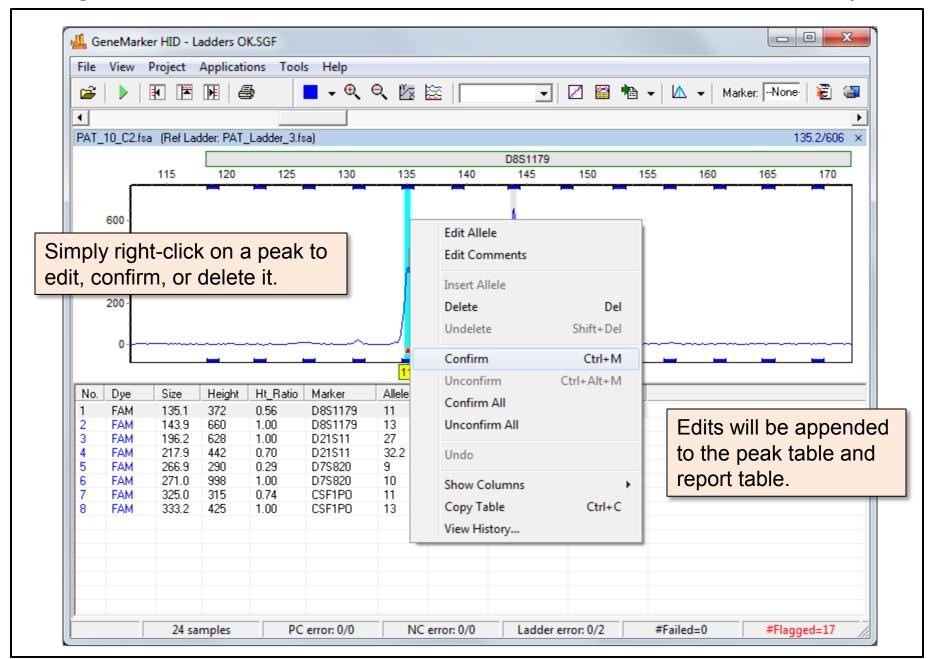

# GeneMarker HID

**Quick Start Guide** 



## GeneMarker HID Workflow

STR Human Identity Software





























#### **User Manual Chapter 6**



#### **Post Genotyping Applications**











#### **More Information**

### Thank you for your interest in GeneMarker HID

STR Human Identity Software

**Have more questions?** Please email <u>tech\_support@softgenetics.com</u> or call 814-237-9340 to...

- Obtain more information about GeneMarkerHID
- Request a Quotation
- Schedule a Free, online training session with a SoftGenetics expert

Finally, please note that the **User Manual** is always available by navigating to **Help** → **Help**.