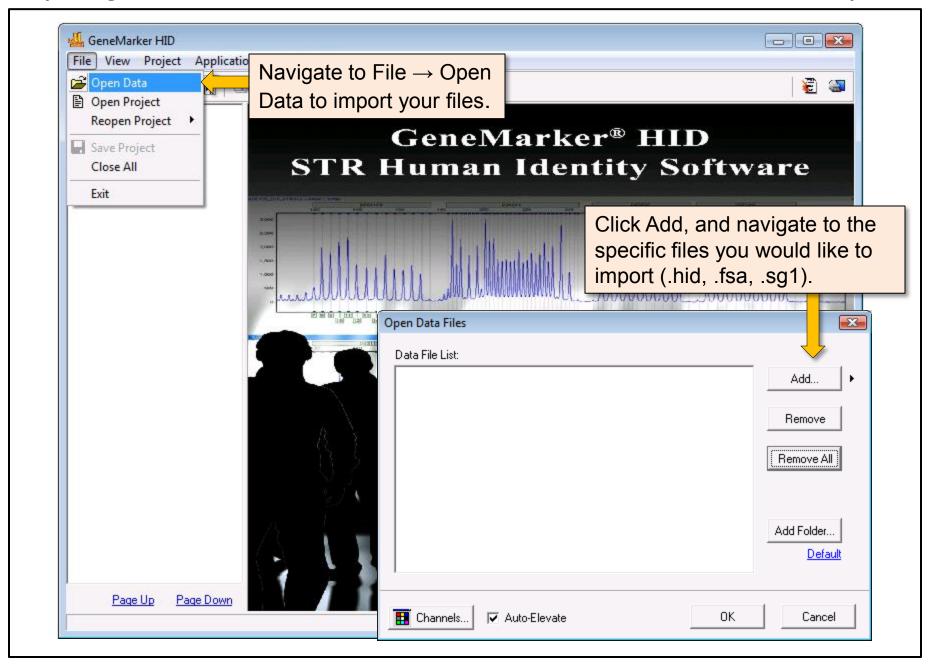

# GeneMarker HID

**Quick Start Guide** 



## GeneMarker HID Workflow

STR Human Identity Software





























#### **User Manual Chapter 6**



#### **Post Genotyping Applications**











#### **More Information**

### Thank you for your interest in GeneMarker HID

STR Human Identity Software

**Have more questions?** Please email <u>tech\_support@softgenetics.com</u> or call 814-237-9340 to...

- Obtain more information about GeneMarkerHID
- Request a Quotation
- Schedule a Free, online training session with a SoftGenetics expert

Finally, please note that the **User Manual** is always available by navigating to **Help** → **Help**.