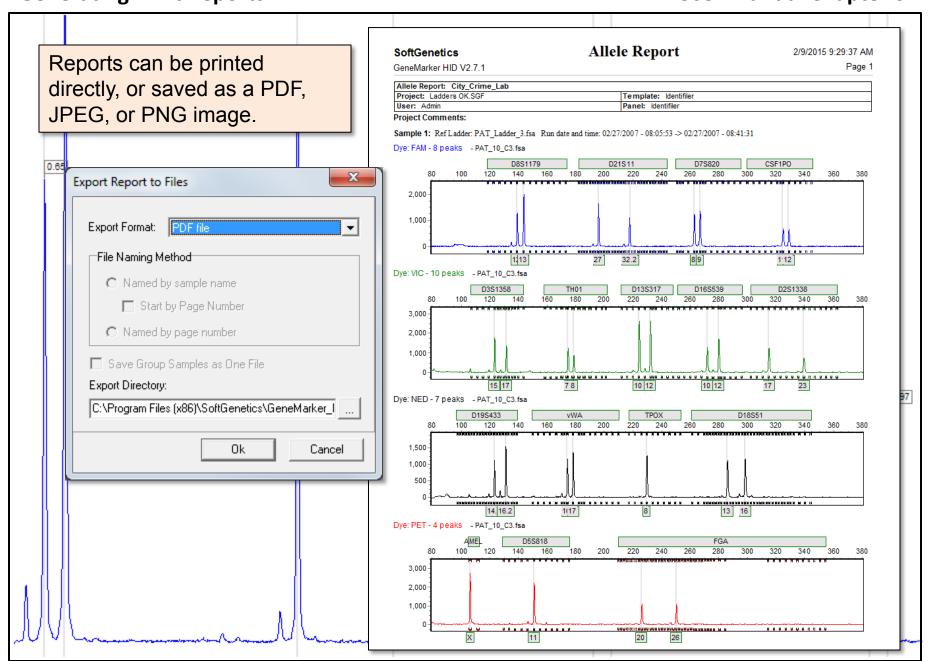

# GeneMarker HID

**Quick Start Guide** 



## GeneMarker HID Workflow

STR Human Identity Software





























#### **User Manual Chapter 6**



#### **Post Genotyping Applications**











#### **More Information**

### Thank you for your interest in GeneMarker HID

STR Human Identity Software

**Have more questions?** Please email <u>tech\_support@softgenetics.com</u> or call 814-237-9340 to...

- Obtain more information about GeneMarkerHID
- Request a Quotation
- Schedule a Free, online training session with a SoftGenetics expert

Finally, please note that the **User Manual** is always available by navigating to **Help** → **Help**.