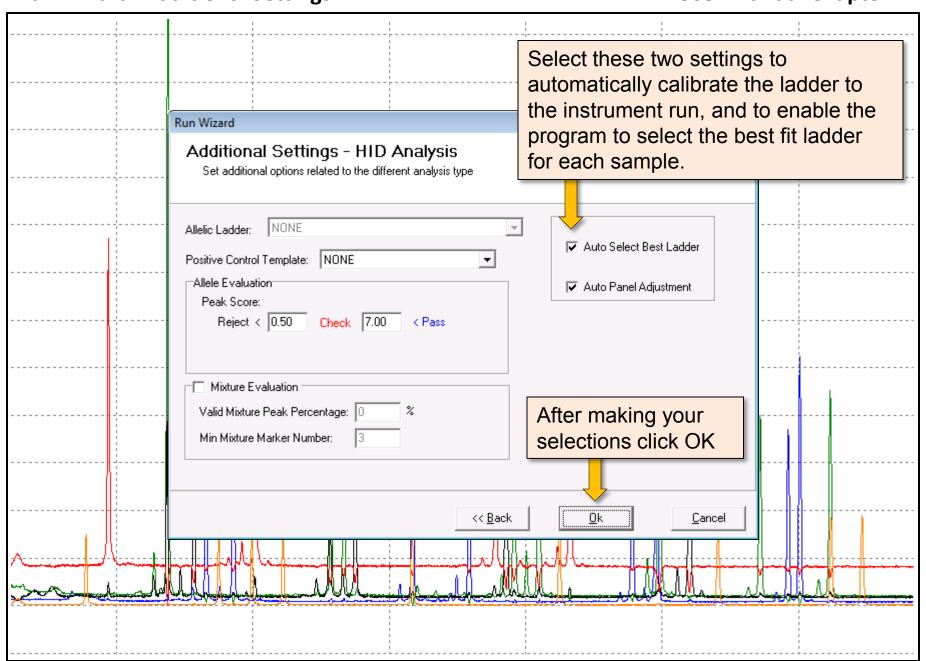

# GeneMarker HID

**Quick Start Guide** 



## GeneMarker HID Workflow

STR Human Identity Software





























#### **User Manual Chapter 6**



#### **Post Genotyping Applications**











#### **More Information**

### Thank you for your interest in GeneMarker HID

STR Human Identity Software

**Have more questions?** Please email <u>tech\_support@softgenetics.com</u> or call 814-237-9340 to...

- Obtain more information about GeneMarkerHID
- Request a Quotation
- Schedule a Free, online training session with a SoftGenetics expert

Finally, please note that the **User Manual** is always available by navigating to **Help** → **Help**.