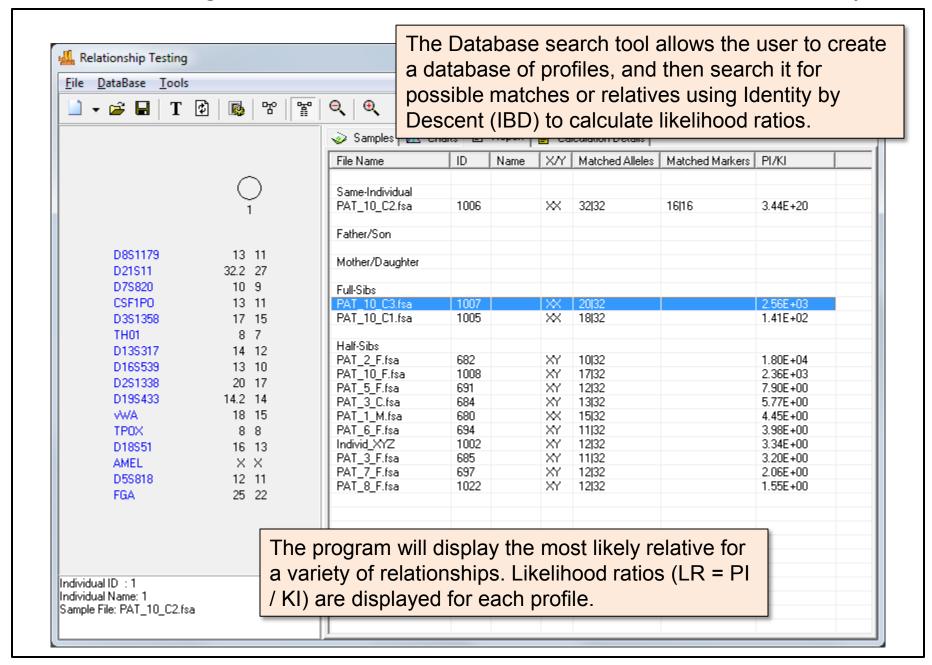

# GeneMarker HID

**Quick Start Guide** 



## GeneMarker HID Workflow

STR Human Identity Software





























#### **User Manual Chapter 6**



#### **Post Genotyping Applications**











#### **More Information**

### Thank you for your interest in GeneMarker HID

STR Human Identity Software

**Have more questions?** Please email <u>tech\_support@softgenetics.com</u> or call 814-237-9340 to...

- Obtain more information about GeneMarkerHID
- Request a Quotation
- Schedule a Free, online training session with a SoftGenetics expert

Finally, please note that the **User Manual** is always available by navigating to **Help** → **Help**.