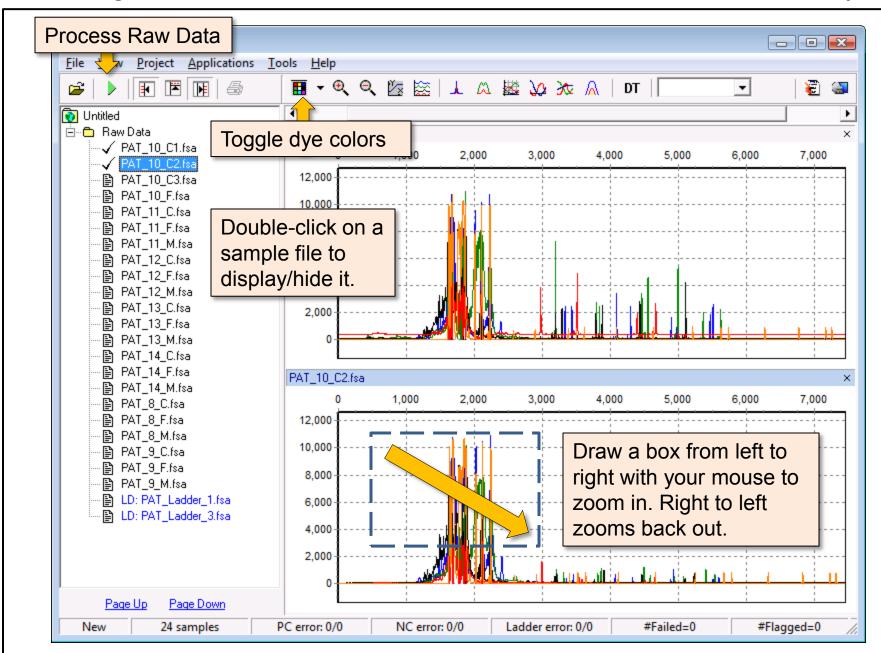

# GeneMarker HID

**Quick Start Guide** 



## GeneMarker HID Workflow

STR Human Identity Software





























#### **User Manual Chapter 6**



#### **Post Genotyping Applications**











#### **More Information**

### Thank you for your interest in GeneMarker HID

STR Human Identity Software

**Have more questions?** Please email <u>tech\_support@softgenetics.com</u> or call 814-237-9340 to...

- Obtain more information about GeneMarkerHID
- Request a Quotation
- Schedule a Free, online training session with a SoftGenetics expert

Finally, please note that the **User Manual** is always available by navigating to **Help** → **Help**.