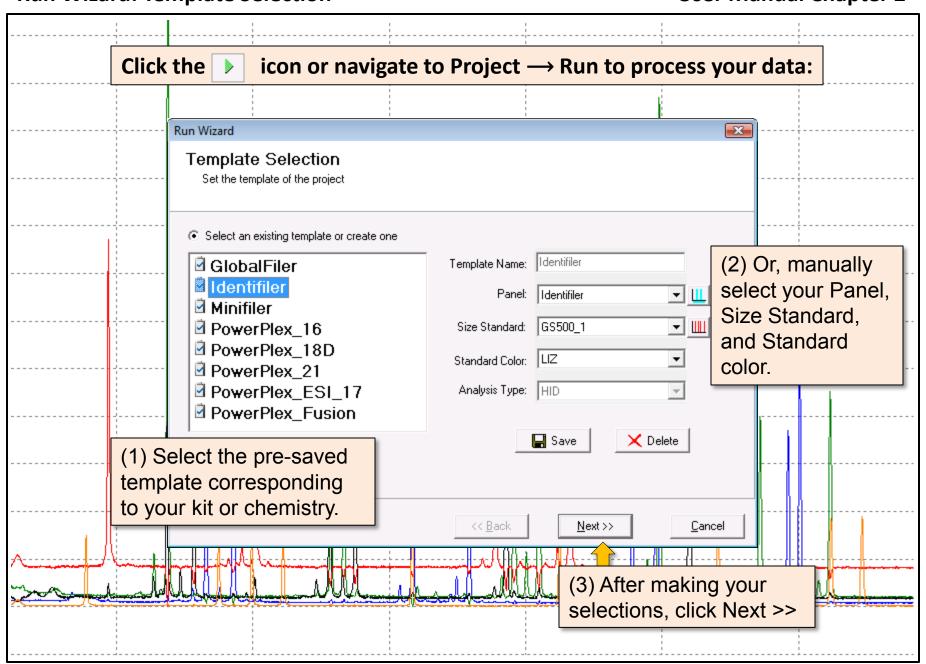

# GeneMarker HID

**Quick Start Guide** 



## GeneMarker HID Workflow

STR Human Identity Software





























#### **User Manual Chapter 6**



#### **Post Genotyping Applications**











#### **More Information**

### Thank you for your interest in GeneMarker HID

STR Human Identity Software

**Have more questions?** Please email <u>tech\_support@softgenetics.com</u> or call 814-237-9340 to...

- Obtain more information about GeneMarkerHID
- Request a Quotation
- Schedule a Free, online training session with a SoftGenetics expert

Finally, please note that the **User Manual** is always available by navigating to **Help** → **Help**.