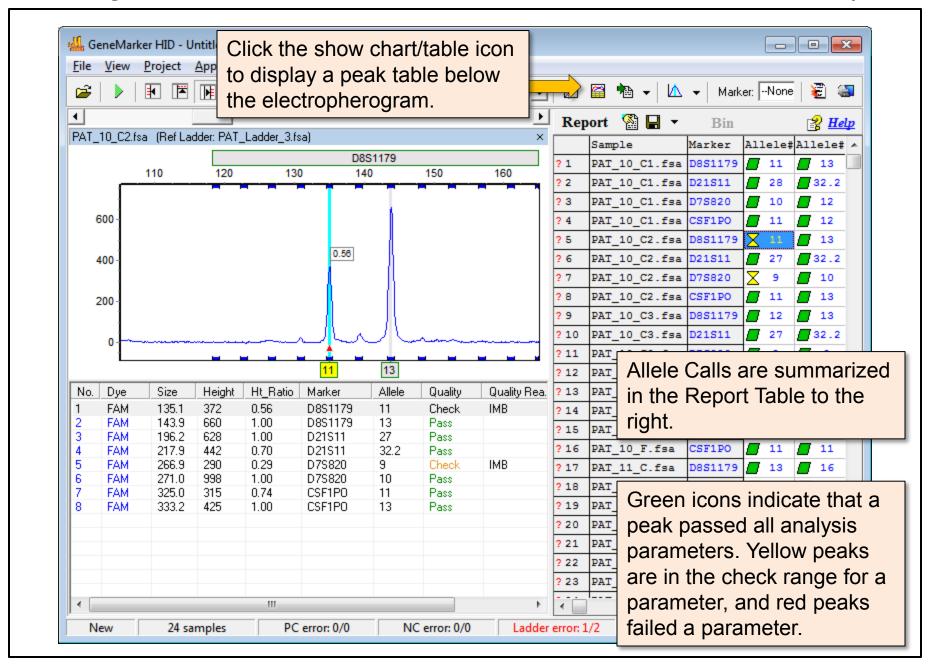

# GeneMarker HID

**Quick Start Guide** 



## GeneMarker HID Workflow

STR Human Identity Software





























#### **User Manual Chapter 6**



#### **Post Genotyping Applications**











#### **More Information**

### Thank you for your interest in GeneMarker HID

STR Human Identity Software

**Have more questions?** Please email <u>tech\_support@softgenetics.com</u> or call 814-237-9340 to...

- Obtain more information about GeneMarkerHID
- Request a Quotation
- Schedule a Free, online training session with a SoftGenetics expert

Finally, please note that the **User Manual** is always available by navigating to **Help** → **Help**.