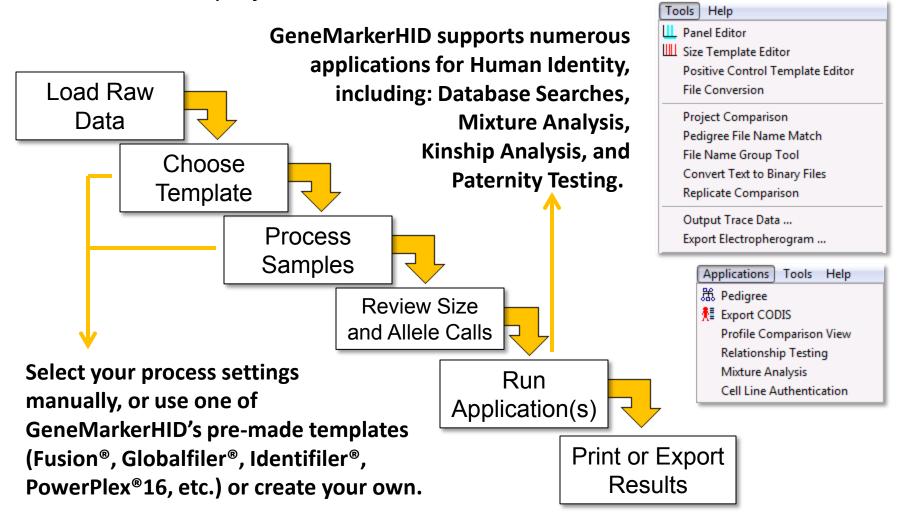

# GeneMarker HID

**Quick Start Guide** 



## GeneMarker HID Workflow

STR Human Identity Software





























#### **User Manual Chapter 6**



#### **Post Genotyping Applications**











#### **More Information**

### Thank you for your interest in GeneMarker HID

STR Human Identity Software

**Have more questions?** Please email <u>tech\_support@softgenetics.com</u> or call 814-237-9340 to...

- Obtain more information about GeneMarkerHID
- Request a Quotation
- Schedule a Free, online training session with a SoftGenetics expert

Finally, please note that the **User Manual** is always available by navigating to **Help** → **Help**.