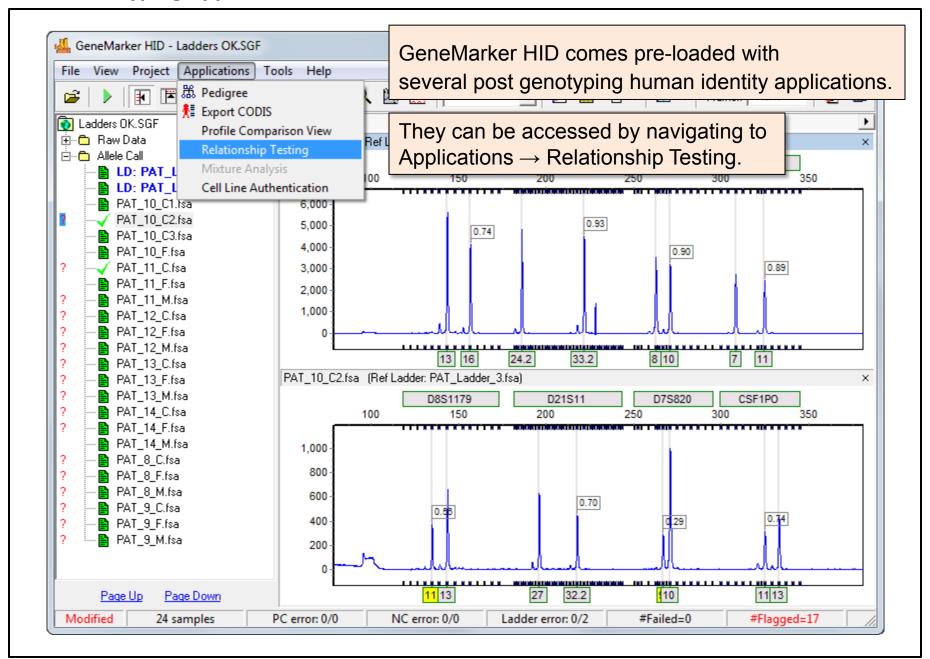

# GeneMarker HID

**Quick Start Guide** 



## GeneMarker HID Workflow

STR Human Identity Software





























#### **User Manual Chapter 6**



#### **Post Genotyping Applications**











#### **More Information**

### Thank you for your interest in GeneMarker HID

STR Human Identity Software

**Have more questions?** Please email <u>tech\_support@softgenetics.com</u> or call 814-237-9340 to...

- Obtain more information about GeneMarkerHID
- Request a Quotation
- Schedule a Free, online training session with a SoftGenetics expert

Finally, please note that the **User Manual** is always available by navigating to **Help** → **Help**.