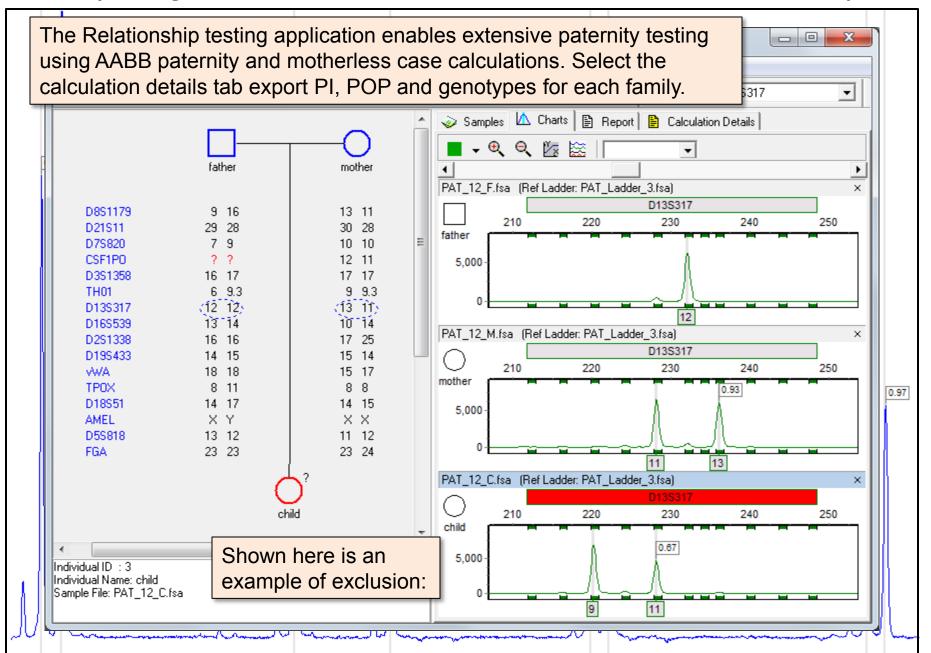

# GeneMarker HID

**Quick Start Guide** 



## GeneMarker HID Workflow

STR Human Identity Software





























#### **User Manual Chapter 6**



#### **Post Genotyping Applications**











#### **More Information**

### Thank you for your interest in GeneMarker HID

STR Human Identity Software

**Have more questions?** Please email <u>tech\_support@softgenetics.com</u> or call 814-237-9340 to...

- Obtain more information about GeneMarkerHID
- Request a Quotation
- Schedule a Free, online training session with a SoftGenetics expert

Finally, please note that the **User Manual** is always available by navigating to **Help** → **Help**.