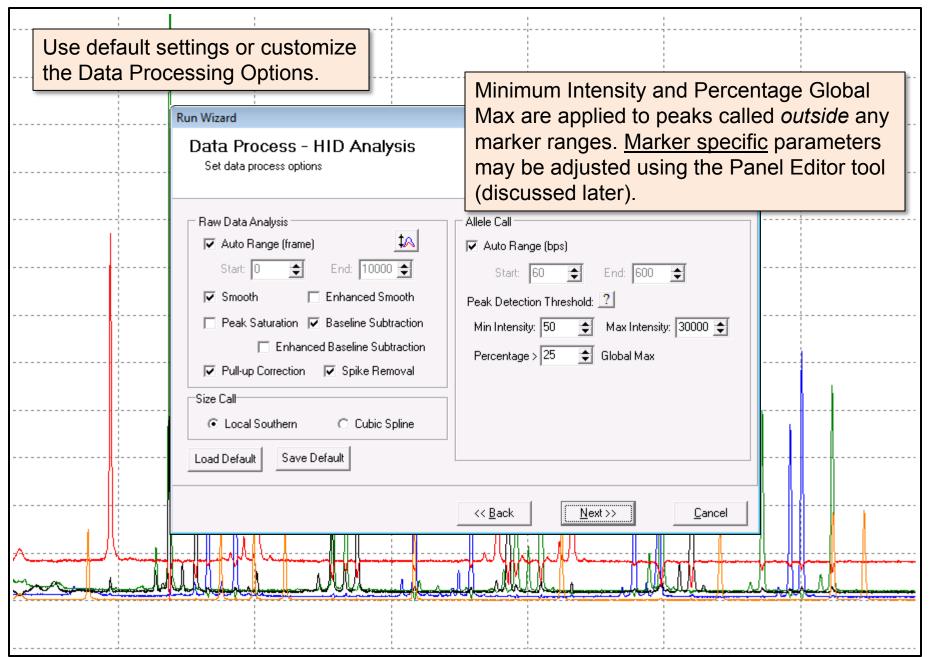

# GeneMarker HID

**Quick Start Guide** 



## GeneMarker HID Workflow

STR Human Identity Software





























#### **User Manual Chapter 6**



#### **Post Genotyping Applications**











#### **More Information**

### Thank you for your interest in GeneMarker HID

STR Human Identity Software

**Have more questions?** Please email <u>tech\_support@softgenetics.com</u> or call 814-237-9340 to...

- Obtain more information about GeneMarkerHID
- Request a Quotation
- Schedule a Free, online training session with a SoftGenetics expert

Finally, please note that the **User Manual** is always available by navigating to **Help** → **Help**.