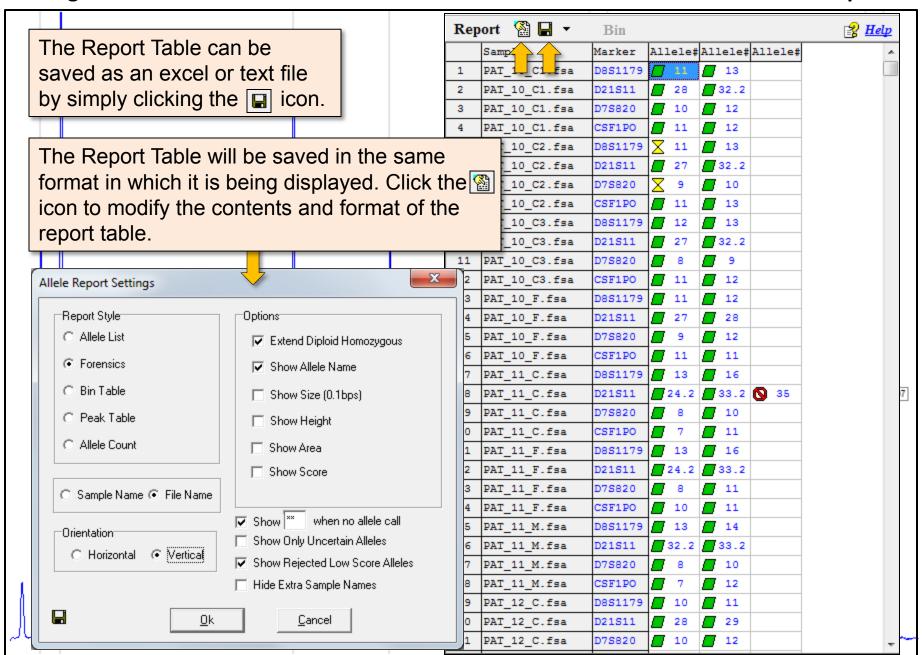

# GeneMarker HID

**Quick Start Guide** 



## GeneMarker HID Workflow

STR Human Identity Software





























#### **User Manual Chapter 6**



#### **Post Genotyping Applications**











#### **More Information**

### Thank you for your interest in GeneMarker HID

STR Human Identity Software

**Have more questions?** Please email <u>tech\_support@softgenetics.com</u> or call 814-237-9340 to...

- Obtain more information about GeneMarkerHID
- Request a Quotation
- Schedule a Free, online training session with a SoftGenetics expert

Finally, please note that the **User Manual** is always available by navigating to **Help** → **Help**.