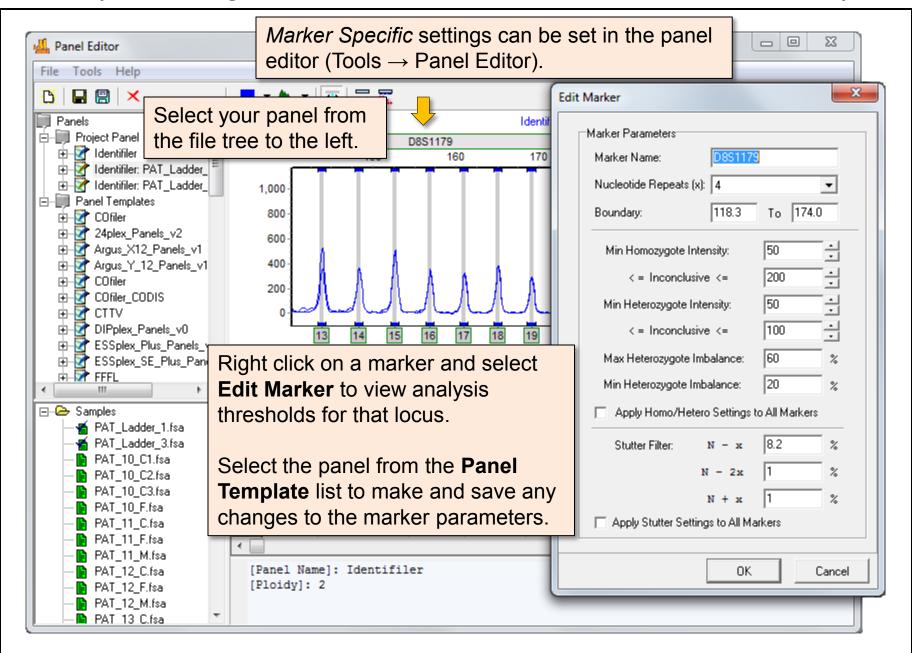

# GeneMarker HID

**Quick Start Guide** 



## GeneMarker HID Workflow

STR Human Identity Software





























#### **User Manual Chapter 6**



#### **Post Genotyping Applications**











#### **More Information**

### Thank you for your interest in GeneMarker HID

STR Human Identity Software

**Have more questions?** Please email <u>tech\_support@softgenetics.com</u> or call 814-237-9340 to...

- Obtain more information about GeneMarkerHID
- Request a Quotation
- Schedule a Free, online training session with a SoftGenetics expert

Finally, please note that the **User Manual** is always available by navigating to **Help** → **Help**.